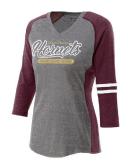

| E-mail:                                                                                                                                                          |                                                                       |   |   |   |    |                        |                               |      |
|------------------------------------------------------------------------------------------------------------------------------------------------------------------|-----------------------------------------------------------------------|---|---|---|----|------------------------|-------------------------------|------|
| Style                                                                                                                                                            | Description                                                           | S | М | L | XL | 2XL<br>\$2 per<br>item | <b>3XL</b><br>\$5 per<br>item | Cost |
| 1.                                                                                                                                                               | <b>Tonal Heather Tee - \$24</b> Eat, Sleep, March, Repeat             |   |   |   |    |                        |                               |      |
| 2.                                                                                                                                                               | <b>Tonal Heather Tee - \$25</b> One Line Design                       |   |   |   |    |                        |                               |      |
| 3.                                                                                                                                                               | <b>Tonal Heather Long Sleeve Tee - \$28</b> Eat, Sleep, March, Repeat |   |   |   |    |                        |                               |      |
| 4.                                                                                                                                                               | Tonal Heather Long Sleeve Tee - \$28 It's a marching thing            |   |   |   |    |                        |                               |      |
| 5.                                                                                                                                                               | Fielder Shirt - \$32<br>Hornets                                       |   |   |   |    |                        |                               |      |
| 6.                                                                                                                                                               | Ladies Fitted Applaud Shirt - \$32<br>Hornets                         |   |   |   |    |                        | NA                            |      |
| 7.                                                                                                                                                               | Ladies Fitted Short Sleeve - \$30<br>Hornets                          |   |   |   |    |                        | NA                            |      |
| 8.                                                                                                                                                               | <b>Zest Hoodie - \$45</b> Marching Hornets                            |   |   |   |    |                        |                               |      |
| 9.                                                                                                                                                               | <b>Ladies Spry Hoodie - \$35</b> Marching Hornets                     |   |   |   |    |                        | NA                            |      |
| 10.                                                                                                                                                              | <b>Pro Fleece Full-Zip Jacket - \$52</b> Marching Hornets Emblem      |   |   |   |    |                        |                               |      |
| 11.                                                                                                                                                              | <b>Tonal Heather Polo - \$30</b> Marching Hornets                     |   |   |   |    |                        |                               |      |
| Size price adjustments: 2XL - \$2 per item & 3XL - \$5 per item                                                                                                  |                                                                       |   |   |   |    |                        |                               |      |
| Sample price adjustment: 2 - 2XL (1) \$24 per shirt (plus \$2 per shirt) = \$52 Total  Please add the price adjustments to your line items before combined total |                                                                       |   |   |   |    |                        | Total                         |      |