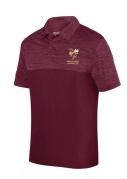

| E-mail:                                                                                                                                                          |                                                                       |   |   |   |    |                        |                               |      |
|------------------------------------------------------------------------------------------------------------------------------------------------------------------|-----------------------------------------------------------------------|---|---|---|----|------------------------|-------------------------------|------|
| Style                                                                                                                                                            | Description                                                           | S | М | L | XL | 2XL<br>\$2 per<br>item | <b>3XL</b><br>\$5 per<br>item | Cost |
| 1.                                                                                                                                                               | <b>Tonal Heather Tee - \$24</b> Eat, Sleep, March, Repeat             |   |   |   |    |                        |                               |      |
| 2.                                                                                                                                                               | <b>Tonal Heather Tee - \$25</b> One Line Design                       |   |   |   |    |                        |                               |      |
| 3.                                                                                                                                                               | <b>Tonal Heather Long Sleeve Tee - \$28</b> Eat, Sleep, March, Repeat |   |   |   |    |                        |                               |      |
| 4.                                                                                                                                                               | Tonal Heather Long Sleeve Tee - \$28 It's a marching thing            |   |   |   |    |                        |                               |      |
| 5.                                                                                                                                                               | Fielder Shirt - \$32<br>Hornets                                       |   |   |   |    |                        |                               |      |
| 6.                                                                                                                                                               | Ladies Fitted Applaud Shirt - \$32<br>Hornets                         |   |   |   |    |                        | NA                            |      |
| 7.                                                                                                                                                               | Ladies Fitted Short Sleeve - \$30<br>Hornets                          |   |   |   |    |                        | NA                            |      |
| 8.                                                                                                                                                               | <b>Zest Hoodie - \$45</b> Marching Hornets                            |   |   |   |    |                        |                               |      |
| 9.                                                                                                                                                               | <b>Ladies Spry Hoodie - \$35</b> Marching Hornets                     |   |   |   |    |                        | NA                            |      |
| 10.                                                                                                                                                              | <b>Pro Fleece Full-Zip Jacket - \$52</b> Marching Hornets Emblem      |   |   |   |    |                        |                               |      |
| 11.                                                                                                                                                              | <b>Tonal Heather Polo - \$30</b> Marching Hornets                     |   |   |   |    |                        |                               |      |
| Size price adjustments: 2XL - \$2 per item & 3XL - \$5 per item                                                                                                  |                                                                       |   |   |   |    |                        |                               |      |
| Sample price adjustment: 2 - 2XL (1) \$24 per shirt (plus \$2 per shirt) = \$52 Total  Please add the price adjustments to your line items before combined total |                                                                       |   |   |   |    |                        | Total                         |      |