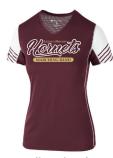

| E-mail:                                                                                                                                                          |                                                                       |   |   |   |    |                        |                               |      |
|------------------------------------------------------------------------------------------------------------------------------------------------------------------|-----------------------------------------------------------------------|---|---|---|----|------------------------|-------------------------------|------|
| Style                                                                                                                                                            | Description                                                           | S | М | L | XL | 2XL<br>\$2 per<br>item | <b>3XL</b><br>\$5 per<br>item | Cost |
| 1.                                                                                                                                                               | <b>Tonal Heather Tee - \$24</b> Eat, Sleep, March, Repeat             |   |   |   |    |                        |                               |      |
| 2.                                                                                                                                                               | <b>Tonal Heather Tee - \$25</b> One Line Design                       |   |   |   |    |                        |                               |      |
| 3.                                                                                                                                                               | <b>Tonal Heather Long Sleeve Tee - \$28</b> Eat, Sleep, March, Repeat |   |   |   |    |                        |                               |      |
| 4.                                                                                                                                                               | Tonal Heather Long Sleeve Tee - \$28 It's a marching thing            |   |   |   |    |                        |                               |      |
| 5.                                                                                                                                                               | Fielder Shirt - \$32<br>Hornets                                       |   |   |   |    |                        |                               |      |
| 6.                                                                                                                                                               | Ladies Fitted Applaud Shirt - \$32<br>Hornets                         |   |   |   |    |                        | NA                            |      |
| 7.                                                                                                                                                               | Ladies Fitted Short Sleeve - \$30<br>Hornets                          |   |   |   |    |                        | NA                            |      |
| 8.                                                                                                                                                               | <b>Zest Hoodie - \$45</b> Marching Hornets                            |   |   |   |    |                        |                               |      |
| 9.                                                                                                                                                               | <b>Ladies Spry Hoodie - \$35</b> Marching Hornets                     |   |   |   |    |                        | NA                            |      |
| 10.                                                                                                                                                              | <b>Pro Fleece Full-Zip Jacket - \$52</b> Marching Hornets Emblem      |   |   |   |    |                        |                               |      |
| 11.                                                                                                                                                              | <b>Tonal Heather Polo - \$30</b> Marching Hornets                     |   |   |   |    |                        |                               |      |
| Size price adjustments: 2XL - \$2 per item & 3XL - \$5 per item                                                                                                  |                                                                       |   |   |   |    |                        |                               |      |
| Sample price adjustment: 2 - 2XL (1) \$24 per shirt (plus \$2 per shirt) = \$52 Total  Please add the price adjustments to your line items before combined total |                                                                       |   |   |   |    |                        | Total                         |      |