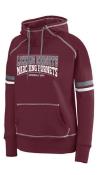

| E-mail:                                                                                                                                                          |                                                                       |   |   |   |    |                        |                               |      |
|------------------------------------------------------------------------------------------------------------------------------------------------------------------|-----------------------------------------------------------------------|---|---|---|----|------------------------|-------------------------------|------|
| Style                                                                                                                                                            | Description                                                           | S | М | L | XL | 2XL<br>\$2 per<br>item | <b>3XL</b><br>\$5 per<br>item | Cost |
| 1.                                                                                                                                                               | <b>Tonal Heather Tee - \$24</b> Eat, Sleep, March, Repeat             |   |   |   |    |                        |                               |      |
| 2.                                                                                                                                                               | <b>Tonal Heather Tee - \$25</b> One Line Design                       |   |   |   |    |                        |                               |      |
| 3.                                                                                                                                                               | <b>Tonal Heather Long Sleeve Tee - \$28</b> Eat, Sleep, March, Repeat |   |   |   |    |                        |                               |      |
| 4.                                                                                                                                                               | Tonal Heather Long Sleeve Tee - \$28 It's a marching thing            |   |   |   |    |                        |                               |      |
| 5.                                                                                                                                                               | Fielder Shirt - \$32<br>Hornets                                       |   |   |   |    |                        |                               |      |
| 6.                                                                                                                                                               | Ladies Fitted Applaud Shirt - \$32<br>Hornets                         |   |   |   |    |                        | NA                            |      |
| 7.                                                                                                                                                               | Ladies Fitted Short Sleeve - \$30<br>Hornets                          |   |   |   |    |                        | NA                            |      |
| 8.                                                                                                                                                               | <b>Zest Hoodie - \$45</b> Marching Hornets                            |   |   |   |    |                        |                               |      |
| 9.                                                                                                                                                               | <b>Ladies Spry Hoodie - \$35</b> Marching Hornets                     |   |   |   |    |                        | NA                            |      |
| 10.                                                                                                                                                              | <b>Pro Fleece Full-Zip Jacket - \$52</b> Marching Hornets Emblem      |   |   |   |    |                        |                               |      |
| 11.                                                                                                                                                              | <b>Tonal Heather Polo - \$30</b> Marching Hornets                     |   |   |   |    |                        |                               |      |
| Size price adjustments: 2XL - \$2 per item & 3XL - \$5 per item                                                                                                  |                                                                       |   |   |   |    |                        |                               |      |
| Sample price adjustment: 2 - 2XL (1) \$24 per shirt (plus \$2 per shirt) = \$52 Total  Please add the price adjustments to your line items before combined total |                                                                       |   |   |   |    |                        | Total                         |      |